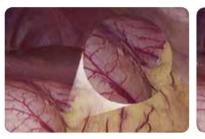

#### Optical Zoom Ensures Less Image Artifact

• Focal length: 14-30mm,2X optical zoom without losing quality

2X optical zoom

2X electronic zoom

### **3-Chip CMOS Powerful Image Processing Device**

Compared with CCD, CMOS has better light sensitivity and less noise. The sensors process the three primary colors separately, presenting more realistic colors and clearer organization details, while realizing zooming and focusing simultaneously.

CMOS performance

CCD performance