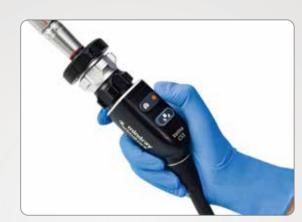

#### Vetina camera head

#### suitable for veterinary practice

- Exclusive design to help keep balance
  Lightweight, reduces surgeon fatigue during long procedures
- IPX7 waterproof rating
  Submersible for cleaning & disinfection