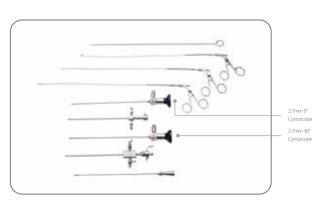

clusive algorithm provides stable pressure
- Preset values specific for veterinary medicine
- Four insufflation modes available



#### **Low-cost After Sales Service**

## **Maintenance-free LED Light Source** Vetina LS3

- Equivalent to 300W xenon light source
- Compatible with third-party light cable
- Maintenance-free
- Service life of 10,000 surgeons



LED light source



20000h 10000 surgeons



## **Veterinary-Specific**

#### **Built-in USB Recording**

- FHD photo capture and video recording
- Convenient sharing and clear projection display on academic events
- Easy recording with just one click
- Meets advertising demands of private animal hospitals





#### **Anti-Fogging HD Endoscope**



## **Veterinary-Specific**

## **Endoscopes & Consumables For Different Procedures**