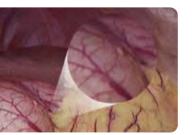

#### Optical Zoom Ensures Less Image Artifact

• Focal length: 14-30mm,2X optical zoom without losing quality

2X optical zoom

2X electronic zoom

### **3-Chip CMOS Powerful Image Processing Device**

Compared with CCD, CMOS has better light sensitivity and less noise. The sensors process the three primary colors separately, presenting more realistic colors and clearer organization details, while realizing zooming and focusing simultaneously.

CMOS performance

CCD performance