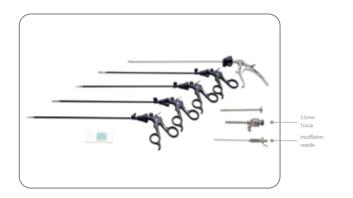

exclusive algorithm provides stable pressure
- Preset values specific for veterinary medicine
- Four insufflation modes available



#### **Low-cost After Sales Service**

## **Maintenance-free LED Light Source** Vetina LS3

- Equivalent to 300W xenon light source
- Compatible with third-party light cable
- Maintenance-free
- Service life of 10,000 surgeons



LED light source



20000h 10000 surgeons



## **Veterinary-Specific**

#### **Built-in USB Recording**

- FHD photo capture and video recording
- Convenient sharing and clear projection display on academic events
- Easy recording with just one click
- Meets advertising demands of private animal hospitals





#### **Anti-Fogging HD Endoscope**



## **Veterinary-Specific**

## **Endoscopes & Consumables For Different Procedures**