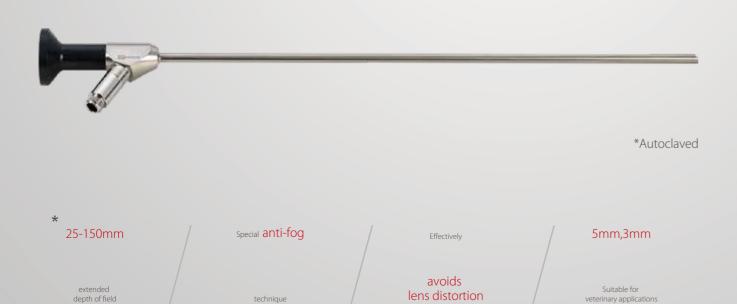

#### **Anti-Fogging HD Endoscope**

#### Optical Zoom Ensures Less Image Artifact

• Focal length: 14-30mm,2X optical zoom without losing quality

2X optical zoom

2X electronic zoom