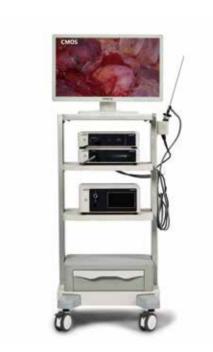

## **Vetina CS3**

Veterinary HD Rigid Endoscopy System

## **Vetina CS3**

Mindray Animal Medical are committed to offering human standard equipment and provides an animal-specific endoscope system with 1080P Full HD imaging by meeting demands of vets.