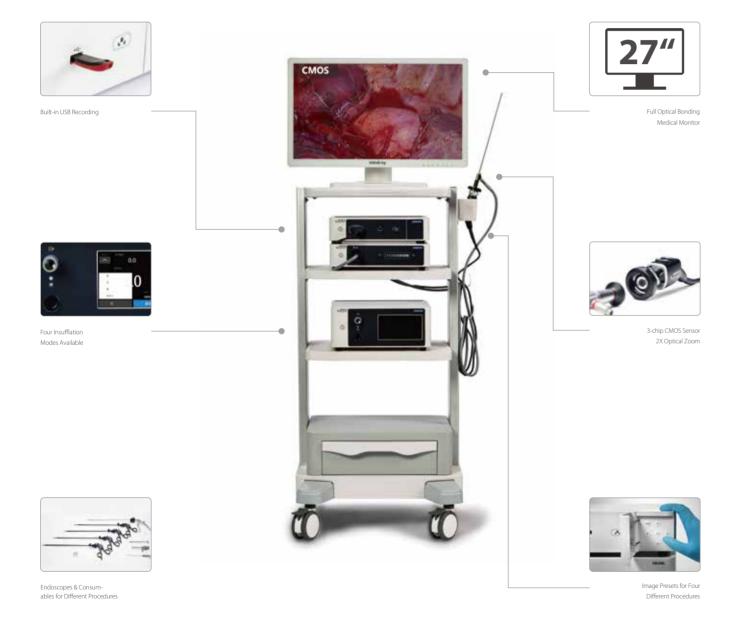

#### 27"Full Optical Bonding Medical Monitor

- Medical standard
- Full sealed: allowing wipe disinfection, prevent moisture getting into the display
- LOCA bonding: Better transparency, anti-glare, 178 degree viewing angle

## **Veterinary Insufflator Vetina GS3**

- Mindray's exclusive algorithm provides stable pressure
- Preset values specific for veterinary medicine
- Four insufflation modes available

## **Maintenance-free LED Light Source** Vetina LS3

- Equivalent to 300W xenon light source
- Compatible with third-party light cable
- Maintenance-free
- Service life of 10,000 surgeons

LED light source

#### **Built-in USB Recording**

- FHD photo capture and video recording
- Convenient sharing and clear projection display on academic events
- Easy recording with just one click
- Meets advertising demands of private animal hospitals

## **Endoscopes & Consumables For Different Procedures**