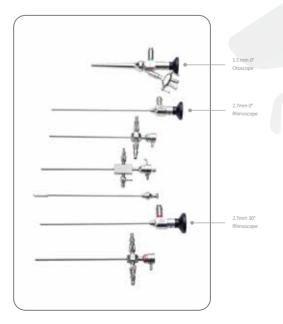

e algorithm provides stable pressure
- Preset values specific for veterinary medicine
- Four insufflation modes available



#### **Low-cost After Sales Service**

## **Maintenance-free LED Light Source** Vetina LS3

- Equivalent to 300W xenon light source
- Compatible with third-party light cable
- Maintenance-free
- Service life of 10,000 surgeons



LED light source



20000h 10000 surgeons



## **Veterinary-Specific**

#### **Built-in USB Recording**

- FHD photo capture and video recording
- Convenient sharing and clear projection display on academic events
- Easy recording with just one click
- Meets advertising demands of private animal hospitals





#### **Anti-Fogging HD Endoscope**



## **Veterinary-Specific**

## **Endoscopes & Consumables For Different Procedures**