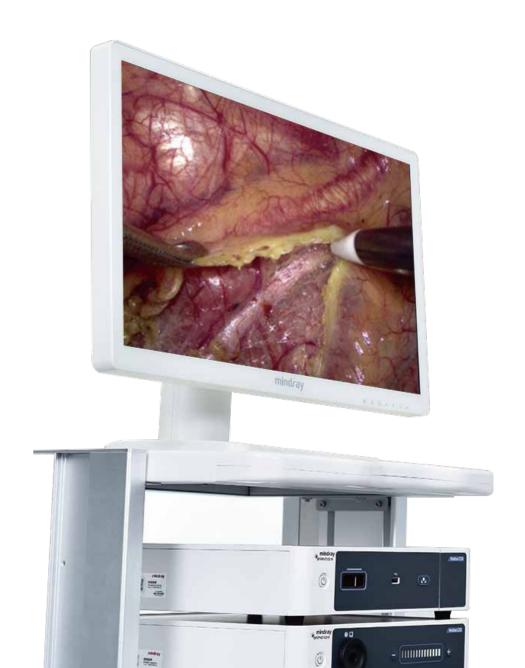

#### 27"Full Optical Bonding Medical Monitor

- Medical standard
- Full sealed: allowing wipe disinfection, prevent moisture getting into the display
- LOCA bonding: Better transparency, anti-glare, 178 degree viewing angle

#### **Optical Bonding Panel Technology**

Suppress the reflection and retraction of light